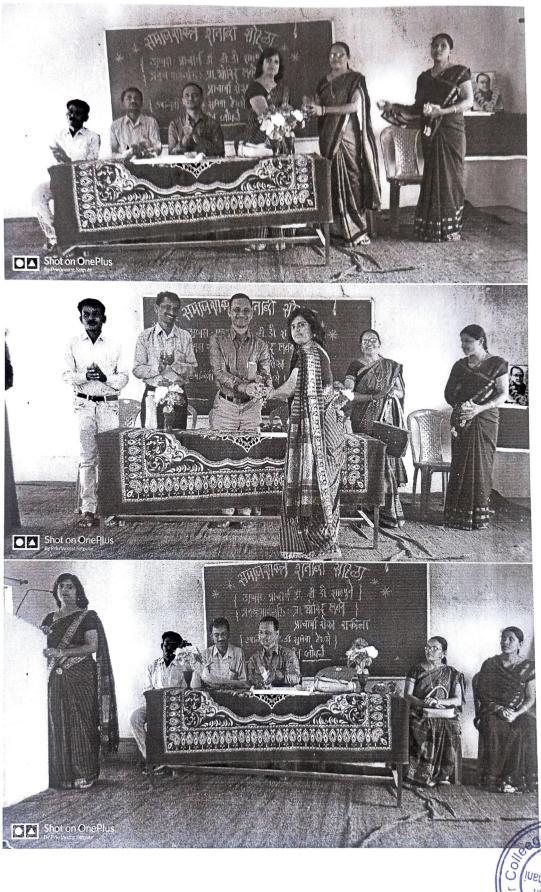

## Departmental Activity Report

- Name of the Department: sociology
- 1. Name of the Activity: -sociology subject completed 100 years in India on this occasion the department organised program
- 2. Date: ---23/10/19-
- 3. Place & Time:-1:30 late Ramesh warpudkar college sonpeth
- 4. Objectives of the Programme:---To explain the importance of sociology subject in social life, to guide about the contribution of Indian social scientists in sociology, to discuss the contribution of sociological thinkers, to explain the relationship of sociology with other social sciences, to inform students about the completion of hundred years since the introduction of sociology as a subject in India.
- 5. Guests/Resource Persons:-lect Govind lohani principal Dr Vasant Satpute, Dr Sunita Tengse
- 6. Abstract of the Programme: ---Sociology Centenary Celebration was organized on 23rd August 2019 by the Department of Sociology. On this occasion, a brochure based on the topic of Sociological Thinkers was released by the dignitaries. The wallpaper was released by the dignitaries who were present. Mr. Govind Lahane sir explained the social usefulness of the subject of sociology to the students of the college and also guided the students about the contribution of Indian and Western thinkers to the subject of sociology. Principal Dr. Vasant Satpute explained how sociology is a social science related to other sciences and the program was introduced by Dr. Sunita Thengse and vote of thanks was given by Mrs Solanke-madam.
- 7. Total Beneficiaries: -211
- 8. Achievements/ Outcomes: --- The subject of Sociology is related to other social sciences and on the subject of Sociology, social consciousness is awakened in the students by able guiding and interacting with the students. PRINCIPAL

## उपक्रम / कार्यक्रमाचे क्रमांक संक्षिप्त विवरण

23 ऑगस्ट 2019 रोजी समाजशास्त्र विभागाच्या वतीने समाजशास्त्र शताब्दी सोहळा या कार्यक्रमाचे आयोजन करण्यात आले याप्रसंगी मान्यवरांच्या हस्ते समाजशास्त्रीय विचारवंत यांच्या विचारावर आधारित भितीपत्रकाचे प्रकाशन करण्यात आते या कार्यक्रमाचे अध्यक्ष महाविद्यालयाचे प्राचार्य डॉक्टर वसंत सातपुते हे होते तर या कार्यक्रमासाठी प्रमुख मार्गदर्शक म्हणून प्राध्यापक गोविंद लहाने श्री महालिंगेश्वर महाविद्यालय सोनपेठ समाजशास्त्र विभाग हे उपस्थित होते , श्री भुमरे साहेब मानवत यांची उपस्थिती होती मान्यवरांच्या हस्ते भितिपत्रकाचे प्रकाशन करून करण्यात आले श्रीगोविंद लहाने सर यांनी महाविद्यालयातील विद्यार्थ्यांना समाजशास्त्र या विषयाची सामाजिक उपयोगिता विशद केली तसेच समाजशास्त्र विषयांमध्ये भारतीय आणि पाश्चात्य विचारवंतांनी केलेले योगदान याबाबत विद्यार्थ्यांना मार्गदर्शन केले श्री भुमरे सर यांनी समाजशास्त्र हा विषय समाजाशी व्यक्तीला जोडणारा आहे समाजाशिवाय व्यक्ती असू शकत नाही या विषयाची उपयोगिता त्यांनी पटवून दिली तसेच या कार्यक्रमाचे अध्यक्ष माननीय डॉक्टर वसंत सातपुते यांनी समाजशास्त्र हा विषय इतर सामाजिक शास्त्रांशी कसा संबंधित आहे आणि इतर सामाजिक शास्त्रांच्या मुळाशी असणारा विषय हा समाजशास्त्र आहे याबाबत विद्यार्थ्यांना सखोल मार्गदर्शन केले या कार्यक्रमाचे प्रास्ताविक डॉक्टर सुनीता टन्से यांनी केले तर सूत्रसंचालन श्री सरकाळे सर यांनी केले या कार्यक्रमाची सांगता राष्ट्रगीताने करण्यात आली.