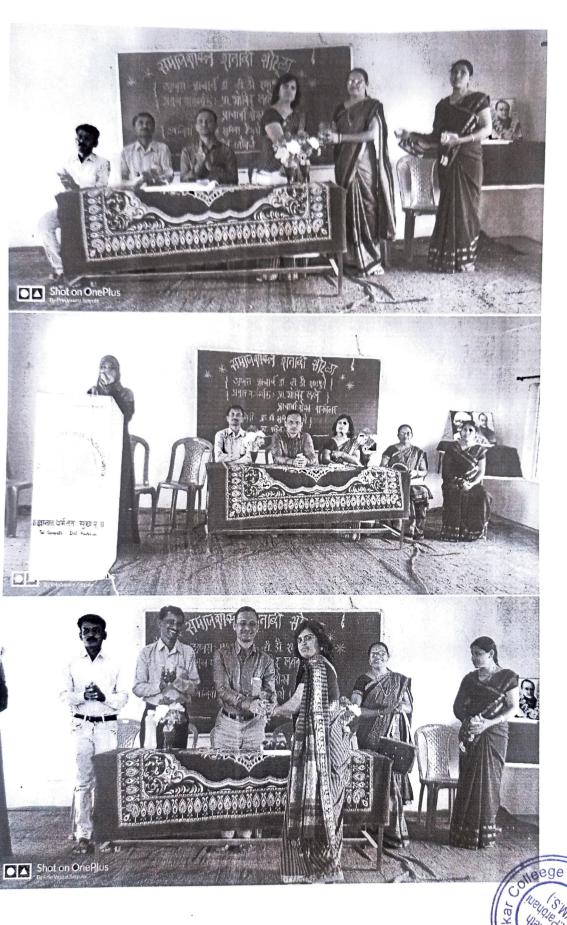

## Departmental Activity Report

- Name of the Department: sociology
- 1. Name of the Activity: -sociology subject completed 100 years in India on this occasion the department organised program
- 2. Date: ---23/10/19-
- 3. Place & Time:-1:30 late Ramesh warpudkar college sonpeth
- 4. Objectives of the Programme:---To explain the importance of sociology subject in social life, to guide about the contribution of Indian social scientists in sociology, to discuss the contribution of sociological thinkers, to explain the relationship of sociology with other social sciences, to inform students about the completion of hundred years since the introduction of sociology as a subject in India.
- 5. Guests/Resource Persons:-lect Govind lohani principal Dr Vasant Satpute, Dr Sunita Tengse
- 6. Abstract of the Programme: ---Sociology Centenary Celebration was organized on 23rd August 2019 by the Department of Sociology. On this occasion, a brochure based on the topic of Sociological Thinkers was released by the dignitaries. The wallpaper was released by the dignitaries who were present. Mr. Govind Lahane sir explained the social usefulness of the subject of sociology to the students of the college and also guided the students about the contribution of Indian and Western thinkers to the subject of sociology. Principal Dr. Vasant Satpute explained how sociology is a social science related to other sciences and the program was introduced by Dr. Sunita Thengse and vote of thanks was given by Mrs Solanke-madam.
- 7. Total Beneficiaries: -211
- 8. Achievements/ Outcomes: --- The subject of Sociology is related to other social sciences and on the subject of Sociology, social consciousness is awakened in the students by able guiding and interacting with the students. PRINCIPAL

## उपक्रम / कार्यक्रमाचे क्रमांक संक्षिप्त विवरण

23 ऑगस्ट 2019 रोजी समाजशास्त्र विभागाच्या वतीने समाजशास्त्र शताब्दी सोहळा या कार्यक्रमाचे आयोजन करण्यात आले याप्रसंगी मान्यवरांच्या हस्ते समाजशास्त्रीय विचारवंत यांच्या विचारावर आधारित भितीपत्रकाचे प्रकाशन करण्यात आते या कार्यक्रमाचे अध्यक्ष महाविद्यालयाचे प्राचार्य डॉक्टर वसंत सातपुते हे होते तर या कार्यक्रमासाठी प्रमुख मार्गदर्शक म्हणून प्राध्यापक गोविंद लहाने श्री महालिंगेश्वर महाविद्यालय सोनपेठ समाजशास्त्र विभाग हे उपस्थित होते , श्री भुमरे साहेब मानवत यांची उपस्थिती होती मान्यवरांच्या हस्ते भितिपत्रकाचे प्रकाशन करून करण्यात आले श्रीगोविंद लहाने सर यांनी महाविद्यालयातील विद्यार्थ्यांना समाजशास्त्र या विषयाची सामाजिक उपयोगिता विशद केली तसेच समाजशास्त्र विषयांमध्ये भारतीय आणि पाश्चात्य विचारवंतांनी केलेले योगदान याबाबत विद्यार्थ्यांना मार्गदर्शन केले श्री भुमरे सर यांनी समाजशास्त्र हा विषय समाजाशी व्यक्तीला जोडणारा आहे समाजाशिवाय व्यक्ती असू शकत नाही या विषयाची उपयोगिता त्यांनी पटवून दिली तसेच या कार्यक्रमाचे अध्यक्ष माननीय डॉक्टर वसंत सातपुते यांनी समाजशास्त्र हा विषय इतर सामाजिक शास्त्रांशी कसा संबंधित आहे आणि इतर सामाजिक शास्त्रांच्या मुळाशी असणारा विषय हा समाजशास्त्र आहे याबाबत विद्यार्थ्यांना सखोल मार्गदर्शन केले या कार्यक्रमाचे प्रास्ताविक डॉक्टर सुनीता टन्से यांनी केले तर सूत्रसंचालन श्री सरकाळे सर यांनी केले या कार्यक्रमाची सांगता राष्ट्रगीताने करण्यात आली.