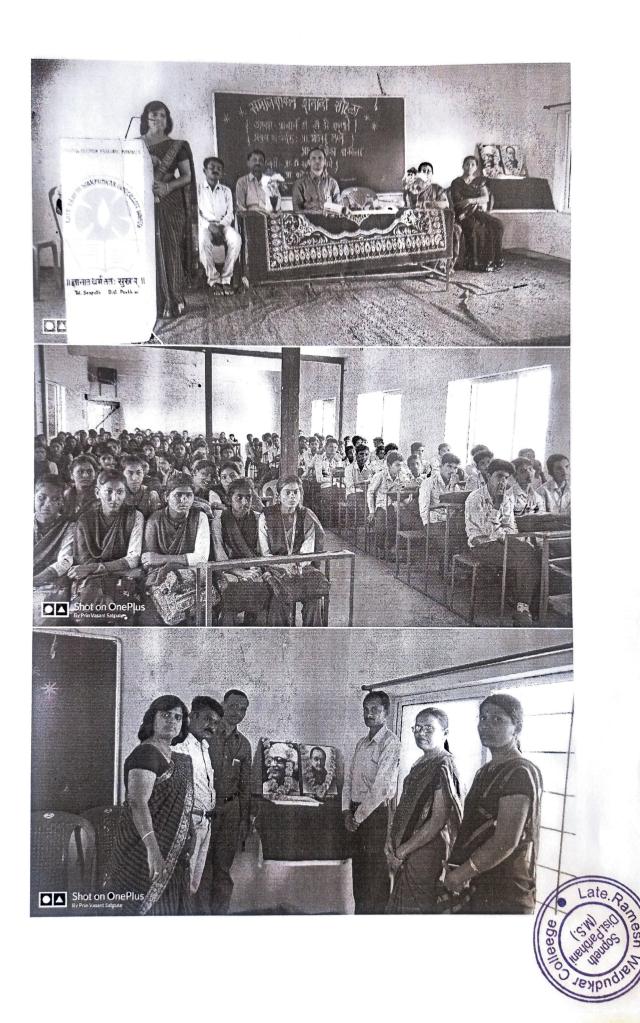

## Departmental Activity Report

- Name of the Department: sociology
- 1. Name of the Activity: -sociology subject completed 100 years in India on this occasion the department organised program
- 2. Date: ---23/10/19-
- 3. Place & Time:-1:30 late Ramesh warpudkar college sonpeth
- 4. Objectives of the Programme:---To explain the importance of sociology subject in social life, to guide about the contribution of Indian social scientists in sociology, to discuss the contribution of sociological thinkers, to explain the relationship of sociology with other social sciences, to inform students about the completion of hundred years since the introduction of sociology as a subject in India.
- 5. Guests/Resource Persons:-lect Govind lohani principal Dr Vasant Satpute, Dr Sunita Tengse
- 6. Abstract of the Programme: ---Sociology Centenary Celebration was organized on 23rd August 2019 by the Department of Sociology. On this occasion, a brochure based on the topic of Sociological Thinkers was released by the dignitaries. The wallpaper was released by the dignitaries who were present. Mr. Govind Lahane sir explained the social usefulness of the subject of sociology to the students of the college and also guided the students about the contribution of Indian and Western thinkers to the subject of sociology. Principal Dr. Vasant Satpute explained how sociology is a social science related to other sciences and the program was introduced by Dr. Sunita Thengse and vote of thanks was given by Mrs Solanke-madam.
- 7. Total Beneficiaries: -211
- 8. Achievements/ Outcomes: --- The subject of Sociology is related to other social sciences and on the subject of Sociology, social consciousness is awakened in the students by able guiding and interacting with the students. PRINCIPAL

## उपक्रम / कार्यक्रमाचे क्रमांक संक्षिप्त विवरण

23 ऑगस्ट 2019 रोजी समाजशास्त्र विभागाच्या वतीने समाजशास्त्र शताब्दी सोहळा या कार्यक्रमाचे आयोजन करण्यात आले याप्रसंगी मान्यवरांच्या हस्ते समाजशास्त्रीय विचारवंत यांच्या विचारावर आधारित भितीपत्रकाचे प्रकाशन करण्यात आते या कार्यक्रमाचे अध्यक्ष महाविद्यालयाचे प्राचार्य डॉक्टर वसंत सातपुते हे होते तर या कार्यक्रमासाठी प्रमुख मार्गदर्शक म्हणून प्राध्यापक गोविंद लहाने श्री महालिंगेश्वर महाविद्यालय सोनपेठ समाजशास्त्र विभाग हे उपस्थित होते , श्री भुमरे साहेब मानवत यांची उपस्थिती होती मान्यवरांच्या हस्ते भितिपत्रकाचे प्रकाशन करून करण्यात आले श्रीगोविंद लहाने सर यांनी महाविद्यालयातील विद्यार्थ्यांना समाजशास्त्र या विषयाची सामाजिक उपयोगिता विशद केली तसेच समाजशास्त्र विषयांमध्ये भारतीय आणि पाश्चात्य विचारवंतांनी केलेले योगदान याबाबत विद्यार्थ्यांना मार्गदर्शन केले श्री भुमरे सर यांनी समाजशास्त्र हा विषय समाजाशी व्यक्तीला जोडणारा आहे समाजाशिवाय व्यक्ती असू शकत नाही या विषयाची उपयोगिता त्यांनी पटवून दिली तसेच या कार्यक्रमाचे अध्यक्ष माननीय डॉक्टर वसंत सातपुते यांनी समाजशास्त्र हा विषय इतर सामाजिक शास्त्रांशी कसा संबंधित आहे आणि इतर सामाजिक शास्त्रांच्या मुळाशी असणारा विषय हा समाजशास्त्र आहे याबाबत विद्यार्थ्यांना सखोल मार्गदर्शन केले या कार्यक्रमाचे प्रास्ताविक डॉक्टर सुनीता टन्से यांनी केले तर सूत्रसंचालन श्री सरकाळे सर यांनी केले या कार्यक्रमाची सांगता राष्ट्रगीताने करण्यात आली.